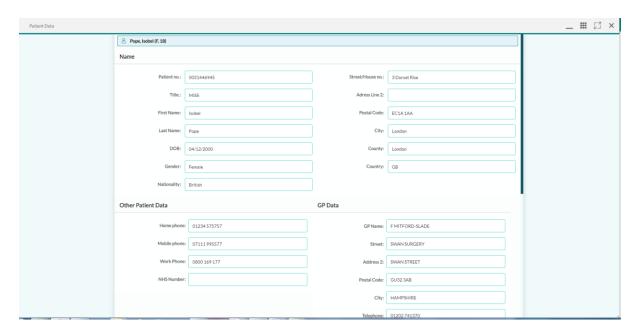

If you single click on your patient in the list, the demographic data for that patient will show:

To close this view click on in the top right of the window. This will then return you to the Theatre List screen.