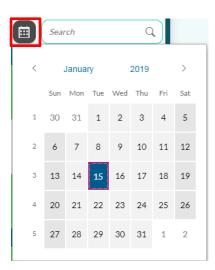

#### **Theatre list**

Within this view you can see a list of patients who are booked into theatre.

The list will default to the current day but by using the calendar button you can choose any other day to look at: