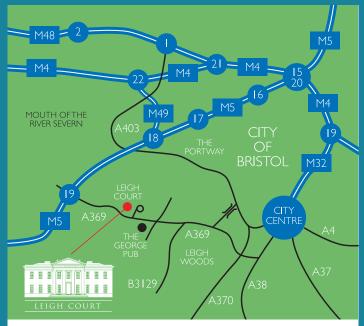

# Leigh Court Map and Directions

#### From Clifton Suspension Bridge:

From Clifton, follow signs for Clifton Suspension Bridge (toll £1). Over bridge, at first set of traffic lights (junction with Rownham Hill) turn right onto A369 towards M5 motorway. At the next set of lights (junction with Beggar Bush Lane) go straight across, still towards motorway. Enter outskirts of Abbots Leigh; continue past The George Inn on left, caution as the road narrows. As road bends, prepare to turn right into the drive leading to Leigh Court. Continue along driveway passing Brackenwood Nurseries on right and Freeways Day Centre on left. The road sweeps to the right into a one-way system and leads to main house. Please follow signs to the car park.

#### From M5 Motorway, Junction 19:

Take A369, following signs for Easton-in-Gordano and Clifton. Pass the Rudgeleigh Inn on your left. Follow the road past the petrol station on your right. Enter outskirts of Abbots Leigh, passing signpost on your left for Ham Green/Pill. Continue along A369, up the hill; prepare to turn left into the drive leading to Leigh Court. Continue along the drive passing Brackenwood Nurseries on right and Freeway Day Centre on the left. The road sweeps to the right into a one-way system that leads to the main house. Please follow signs for the car park.

Note: Please do not park directly in front of the house. There is ample free parking available in the visitors car park.

Leigh Court Events – Business West, Leigh Court Business Centre, Abbots Leigh, Bristol, BS8 3RA