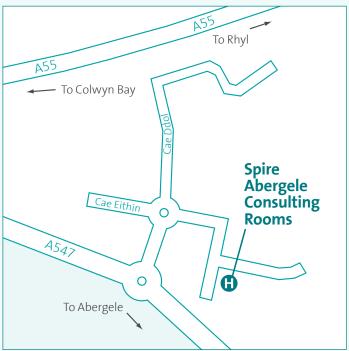

## Your local Spire Healthcare hospital

#### **Spire Abergele Consulting Rooms**

Ground Floor, Priory House North Wales Business Park, Abergele Conwy, LL22 8LJ