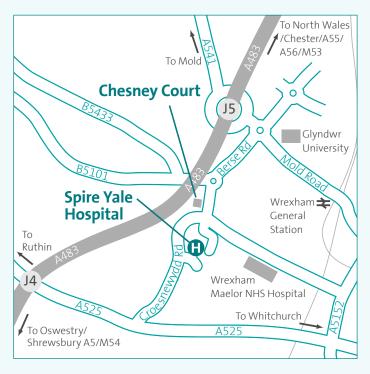

## Your local Spire Healthcare hospital

#### **Spire Yale Hospital**

Wrexham Technology Park, Croesnewydd Road Wrexham, LL13 7YP

# Spire Yale Hospital – Outpatient and Diagnostic Centre

Chesney Court, Rhyd Broughton lane, Wrexham Technology Park, Wrexham, LL13 7YP Call 01978 291 306